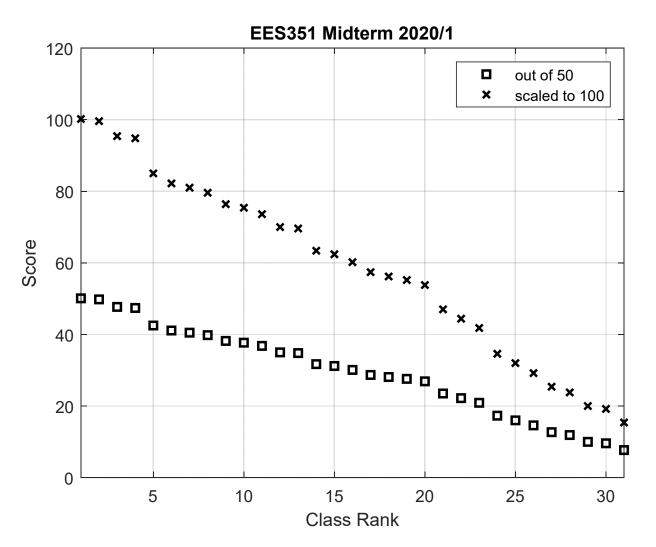

#### Sirindhorn International Institute of Technology Thammasat University

Midterm Examination: Semester 1 / 2020

Course Title: EES315 (Probability and Random Processes)

Instructor: Asst. Prof. Dr.Prapun Suksompong

Date/Time: October 2, 2020 / 13:15 - 14:45

| Name                            |       |
|---------------------------------|-------|
| ID                              |       |
| Score (out of 50)               | 50.8  |
| Score (out of 100)              | 101.6 |
| Class Rank                      | 1     |
| Z-score                         | 1.6   |
| Class Average (out of 50)       | 38.1  |
| Class Average (out of 100)      | 76.1  |
| Standard Deviation (out of 100) | 15.6  |

| Name                            |       |
|---------------------------------|-------|
| ID                              |       |
| Score (out of 50)               | 50.8  |
| Score (out of 100)              | 101.6 |
| Class Rank                      | 1     |
| Z-score                         | 1.6   |
| Class Average (out of 50)       | 38.1  |
| Class Average (out of 100)      | 76.1  |
| Standard Deviation (out of 100) | 15.6  |