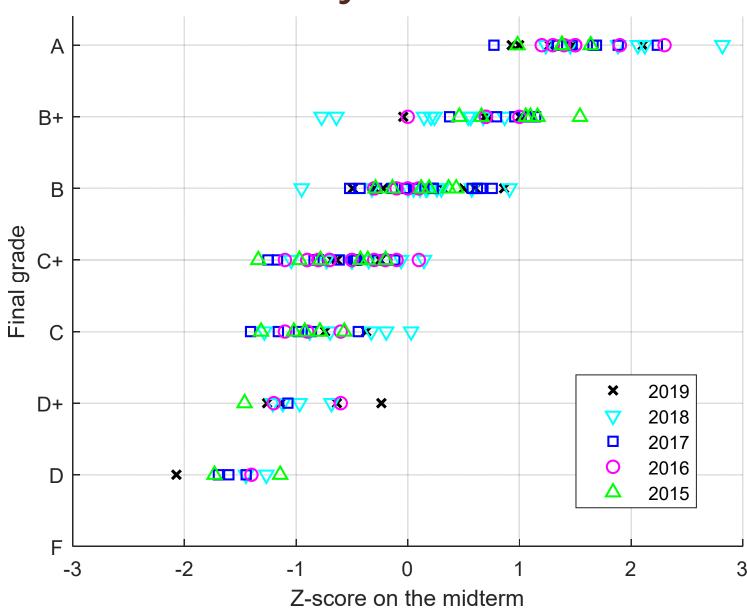

|       |
| Score (out of 50)               | 50.8  |
| Score (out of 100)              | 101.6 |
| Class Rank                      | 1     |
| Z-score                         | 1.6   |
| Class Average (out of 50)       | 38.1  |
| Class Average (out of 100)      | 76.1  |
| Standard Deviation (out of 100) | 15.6  |





| Name                            |       |
|---------------------------------|-------|
| ID                              |       |
| Score (out of 50)               | 50.8  |
| Score (out of 100)              | 101.6 |
| Class Rank                      | 1     |
| Z-score                         | 1.6   |
| Class Average (out of 50)       | 38.1  |
| Class Average (out of 100)      | 76.1  |
| Standard Deviation (out of 100) | 15.6  |



# EES351 History



## EES351 Midterm 2020/1



| Average               | 58.8/100 |
|-----------------------|----------|
| Standard<br>Deviation | 25.4/100 |