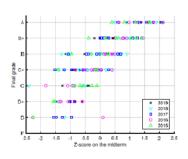

4% |

• Late assignments will be heavily penalized or rejected.

# Reading the score sheet



#### Sirindhorn International Institute of Technology Thammasat University

Midterm Examination: Semester 1 / 2020

Course Title: EES315 (Probability and Random Processes)

Instructor: Asst. Prof. Dr.Prapun Suksompong

Date/Time: October 2, 2020 / 13:15 - 14:45

| Name                            |       |
|---------------------------------|-------|
| ID                              |       |
| Score (out of 50)               | 50.8  |
| Score (out of 100)              | 101.6 |
| Class Rank                      | 1     |
| Z-score                         | 1.6   |
| Class Average (out of 50)       | 38.1  |
| Class Average (out of 100)      | 76.1  |
| Standard Deviation (out of 100) | 15.6  |





| Name                            |       |
|---------------------------------|-------|
| ID                              |       |
| Score (out of 50)               | 50.8  |
| Score (out of 100)              | 101.6 |
| Class Rank                      | 1     |
| Z-score                         | 1.6   |
| Class Average (out of 50)       | 38.1  |
| Class Average (out of 100)      | 76.1  |
| Standard Deviation (out of 100) | 15.6  |



# EES351 History



## EES351 Midterm 2020/1



| Average               | 58.8/100 |
|-----------------------|----------|
| Standard<br>Deviation | 25.4/100 |