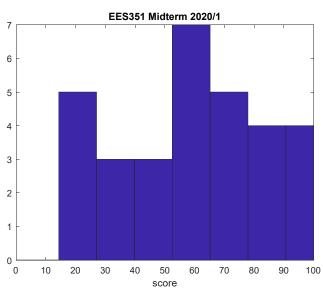

# EES351 History

## EES351 Midterm 2020/1

| Average               | 58.8/100 |
|-----------------------|----------|
| Standard<br>Deviation | 25.4/100 |