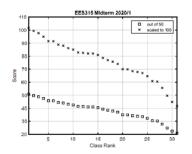

## EES351 Midterm 2020/1

| Average               | 58.8/100 |
|-----------------------|----------|
| Standard<br>Deviation | 25.4/100 |